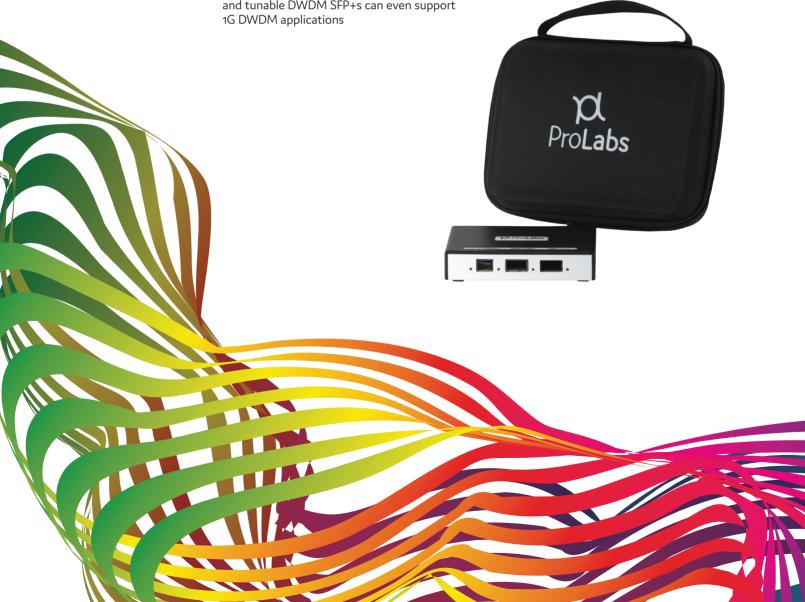

- Field program optics to be compatible with OEM platforms
- Supports SFP/SFP+/XFP/QSFP+/QSFP28 transceiver form factors
- Locally powered by USB connection no AC connection required
- Soft carrying case included; rugged case available upon request at an additional cost

 Supports Tunable 10G DWDM XFPs and SFP+s for spares for any platform and any channel, and tunable DWDM SFP+s can even support 1G DWDM applications The full featured ProTune<sup>™</sup> software package is a cloud-based application, ensuring network operators information that's always up to date. The ProTune<sup>™</sup> software: