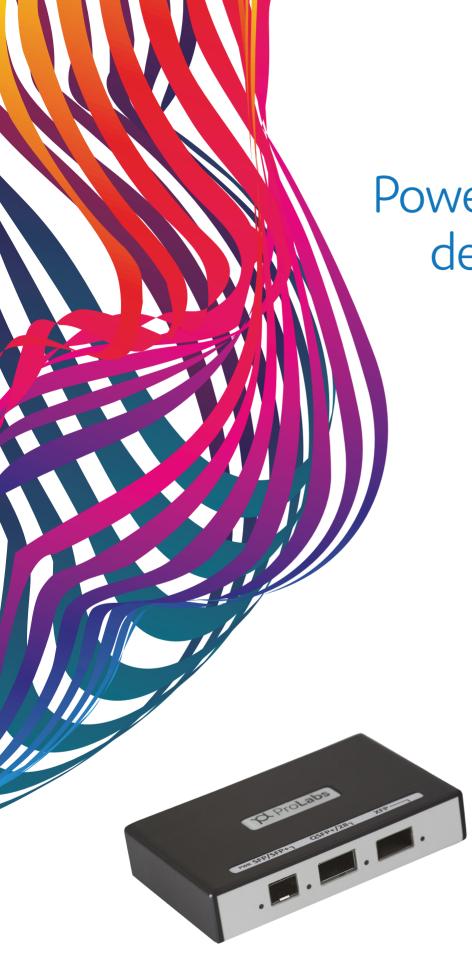

The ProTune<sup>™</sup> appliance is the perfect addition to your 'emergency kit' for quickly and immediately responding to network outages, reconfigurations and new customer turn-ups.

Compatible with existing systems and architectures;

- Field program optics to be compatible with OEM platforms
- Supports SFP/SFP+/XFP/QSFP+/QSFP28 transceiver form factors
- Locally powered by USB connection no AC connection required
- Soft carrying case included; rugged case available upon request at an additional cost